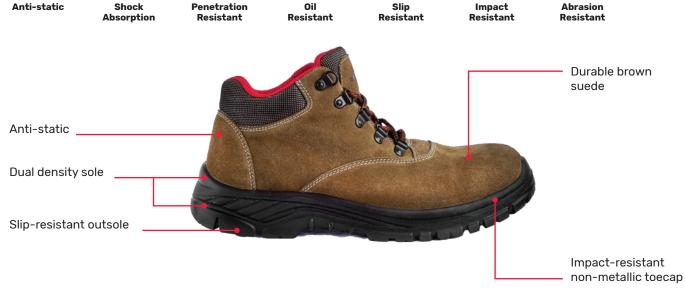

# 

Sleek and dependable, the WORKSafe Omega is the final word in reliable safety shoes.

The Omega is finished in brown suede, a flexible and rugged material. And because the shoe is light, it can be worn all day while minimising fatigue.

### COMFORTABLE

- Wider toe box design provides a more relaxed fit
- Breathable lining to reduce moisture
- 360° inner padding & removable EVA footbed reduce muscle fatigue
- Soft heel counter to prevent blisters

#### DURABLE

- Made with lightweight and tough brown suede
- Bouncy dual-density polyurethane outsole for impact protection
- Durable outsole with high traction for better grip & stability on oily surfaces.